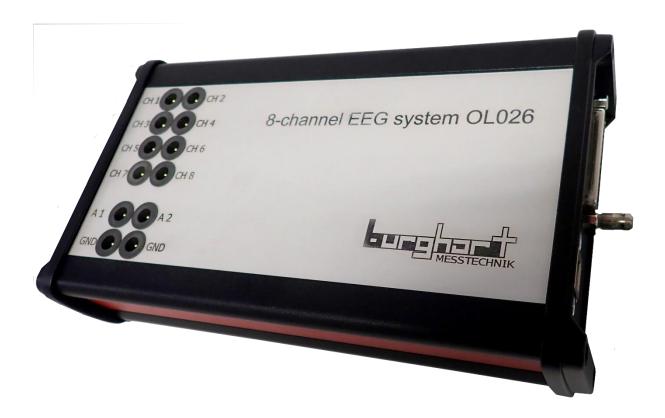

## Burghart 8-Channel EEG-System OL026

The cost-effective solution for recording of olfactory and gustatory evoked potentials

- simple operation
- perfectly adapted for recording of olfactory and gustatory evoked potentials
- trigger interface compatible to PC printer port, Burghart Olfactometers OL016, OL024, OL023 and Gustometer GU002 and refurbished versions of OL010 (OM2s) and OL006
- quick and easy to learn due to optimized software functionality
- data in plain text format for easy import in other software
- output of evaluation on printer / PDF
- Ideal for research