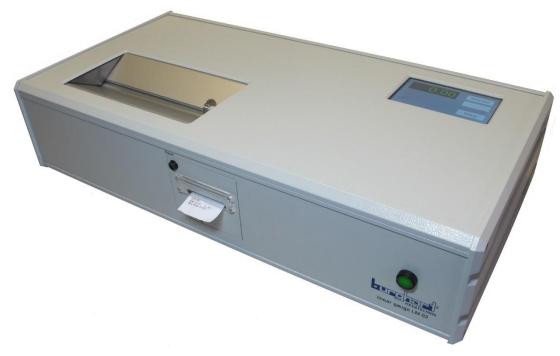

## LM-02 Length Measuring Unit

LM-02 Length Measuring Unit

The Length Measuring Unit LM-02 is used for the automatic measurement of the length of cylindrical objects in a range of 0-190 mm. It is possible to do single measurements or to measure a batch of objects and automatically calculate the mean and standard deviation.

## **Technical data**

Measuring range: 0 - 190 mm

Measuring speed: approx. 20 measurements / min

Measuring force: adjust. from 0.4 - 2.0 N,

Standard = 0.5 N

Display: LCD TFT Display, 64.8 x 48.6 mm

Resolution: 0.02 mm