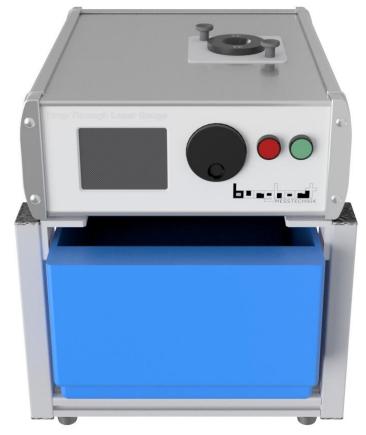

## Circumference measuring device RM074

Circumference measuring device RM074

The intended use of the RM074 circumference measuring device, is the measurement of the diameter of filters and/or cigarettes and the calculation of their circumference. During this test, the measured values are shown on the display.

For this purpose, the product is inserted into the cigarette slot. The laser detects the product and the product is rotated by help of a belt. This allows the laser to determine the circumference and/or diameter. The measured value is then output on the display and via the printer. After the measurement, the product falls into the associated container.